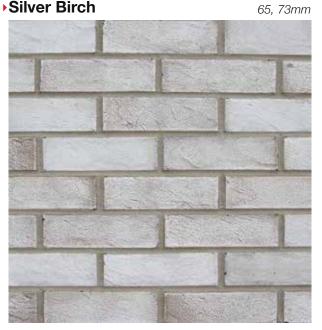

tique

65 mm



### Old Castle Blend

50 & 65mm





### •Old Hambleton

50 & 65mm





### **Old Runswick**



you can download brick info cards at **crest-bst.co.uk** 

### Old Fenland



### Old Ryedale

50 & 65mm







Old Windsor



### Polar White



### 50 & 65mm

50 & 65mm

### Oxbury Blend

65*mm* 



### Premium Robinia





you can download brick info cards at crest-bst.co.uk







Richmond Smooth Buff





### Richmond Smooth Red

65mm

65 & 73mm



you can download brick info cards at **crest-bst.co.uk** 



### ▶Rosado

Rosina

50 & 65mm

50 & 65mm





### Ruby Multi





### Sandford Blend



### Sandringham Red Multi





# Sapphire Red Stock 65mm





65 & 71mm

65*mm* 









Sandstone Smooth Yellow 65 & 71mm



### Selbourne Red Multi Stock







### Silver Birch



### Tudor Blend



### Victorian Reserve

65*mm* 





### Vinalmont Grey

65mm







Westerland Antique

## •Westminster Blue Black 65*mm*

### **Yorvik Restoration**

65*mm* 

### 65mm



Windsor Red



you can download brick info cards at crest-bst.co.uk

### CREST NELSKAMP ROOFING TILES



The Crest Nelskamp Roofing range has proven to be an inspired choice when used with both modern and traditional styles of architecture as well as renovation and heritage works. Whatever your needs, from traditional rustic pantiles to beautiful large format clay and bespoke crafted glazed tiles we have a wide choice of roofing solutions all proven to enhance any type of build.

SP10



### tiles for every roof



Scan me



Wolds



S9



H10



F12



Biber



F8.5



F15



\*As per European trad