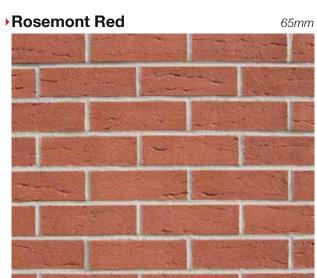

Midnight

50, 65 & 71mm



### you can download brick info cards at crest-bst.co.uk

### Mayfair Yellow Multi



### Moorland Blend

50 & 65mm









65*mm* 



Nero



### •Old Anglian



### Norfolk Antique

65 mm



### Old Castle Blend

50 & 65mm





### •Old Hambleton

50 & 65mm





### **Old Runswick**



you can download brick info cards at **crest-bst.co.uk** 

### Old Fenland



### Old Ryedale

50 & 65mm







Old Windsor



### Polar White



### 50 & 65mm

50 & 65mm

### Oxbury Blend

65*mm* 



### Premium Robinia





you can download brick info cards at crest-bst.co.uk







Richmond Smooth Buff





### Richmond Smooth Red

65mm

65 & 73mm



you can download brick info cards at **crest-bst.co.uk** 



### ▶Rosado

Rosina

50 & 65mm

50 & 65mm





### Ruby Multi





### Sandford Blend



### Sandringham Red Multi





# Sapphire Red Stock 65mm





65 & 71mm

65*mm* 









Sandstone Smooth Yellow 65 & 71mm



### Selbourne Red Multi Stock







### Silver Birch



### Tudor Blend



### Victorian Reserve

65*mm* 





### Vinalmont Grey

65mm







Westerland Antique

## •Westminster Blue Black 65*mm*

### **Yorvik Restoration**

65*mm* 

### 65mm



Windsor Red



you can download brick info cards at crest-bst.co.uk

### CREST NELSKAMP ROOFING TILES



The Crest Nelskamp Roofing range has proven to be an inspired choice when used with both modern and traditional styles of architecture as well as renovation and heritage works. Whatever your needs, from traditional rustic pantiles to beautiful large format clay and bespoke crafted glazed tiles w