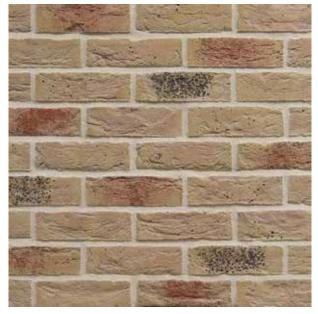

tomers to view a sample of the actual product before ordering. The Crest brick range is manufactured from natural raw materials and thus may be subject to slight colour variations, which can also enhance their general appearance. Please consider that being a natural product our clay bricks appearance can differ in various weather and lighting conditions. Crest reserve the right to change brick styles without notice. All products are subject to availability and the company's standard conditions of sale.







### Autumn Gold



### you can download brick info cards at crest-bst.co.uk

### Arden Bronze



### Baltrum

### 65mm

65 & 71mm







Beluga Blend





Berkshire Red Multi

65mm





### Bloomsbury





### Byland Mixture



Burghley Mixture



65mm

### Burwell Yellow

50 & 65mm



### Cavendish Antique

65*mm* 



Cardinal Red Multi



you can download brick info cards at crest-bst.co.uk



### Charleston Blues

### 40, 50, 65 & 71mm



### Cheshire Restoration

65*mm* 



### Chatterley Red



### Cortes



### you can download brick info cards at **crest-bst.co.uk**

### Chesham Red Multi

65mm

65mm

50, 65 & 71mm



### Devonshire Grey Multi





# • Edwardian Red Multi 65mm



### Elgin Blend

you can download brick info cards at crest-bst.co.uk





Fiori

65*mm* 

### 50 & 65mm





65*mm* 



### ▶Gibraltar



### Gelderland



### Glazed Bricks



### you can download brick info cards at crest-bst.co.uk

### Georgian Smooth Red Multi

65*mm* 

65mm





### Granite Grey Multi



### Graphite Black Multi



65*mm* 





### Harewood Blend

### you can down