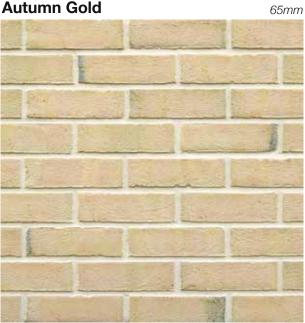

brick product page.





0719 Every effort has been made to ensure reasonable accuracy of all products shown in this brochure. The product colours shown in this publication can vary due to the limitations of the production process. With this in mind we advise all customers to view a sample of the actual product before ordering. The Crest brick range is manufactured from natural raw materials and thus may be subject to slight colour variations, which can also enhance their general appearance. Please consider that being a natural product our clay bricks appearance can differ in various weather and lighting conditions. Crest reserve the right to change brick styles without notice. All products are subject to availability and the company's standard conditions of sale.







### Autumn Gold



### you can download brick info cards at crest-bst.co.uk

### Arden Bronze



### Baltrum

### 65mm

65 & 71mm







Beluga Blend





Berkshire Red Multi

65mm





### Bloomsbury





### Byland Mixture



Burghley Mixture



65mm

### Burwell Yellow

50 & 65mm



### Cavendish Antique

65*mm* 



Cardinal Red Multi



you can download brick info cards at crest-bst.co.uk



### Charleston Blues

### 40, 50, 65 & 71mm



### Cheshire Restoration

65*mm* 



### Chatterley Red



### Cortes



### you can download brick info cards at **crest-bst.co.uk**

### Chesham Red Multi

65mm

65mm

50, 65 & 71mm



### Devonshire Grey Multi





# • Edwardian Red Multi 65mm



### Elgin Blend

you can download brick info cards at crest-bst.co.uk





Fiori

65*mm* 

### 50 & 65mm





65*mm*