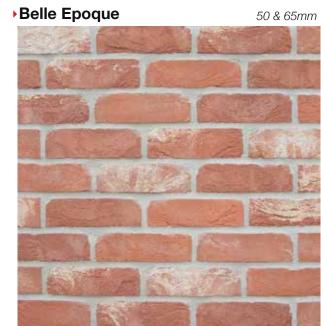

cation can vary due to the limitations of the production process. With this in mind we advise all customers to view a sample of the actual product before ordering. The Crest brick range is manufactured from natural raw materials and thus may be subject to slight colour variations, which can also enhance their general appearance. Please consider that being a natural product our clay bricks appearance can differ in various weather and lighting conditions. Crest reserve the right to change brick styles without notice. All products are subject to availability and the company's standard conditions of sale.







### Autumn Gold



### you can download brick info cards at crest-bst.co.uk

### Arden Bronze



### Baltrum

### 65mm

65 & 71mm







Beluga Blend





Berkshire Red Multi

65mm





### Bloomsbury





### Byland Mixture



Burghley Mixture



65mm

### Burwell Yellow

50 & 65mm



### Cavendish Antique

65*mm* 



Cardinal Red Multi



you can download brick info cards at crest-bst.co.uk



### Charleston Blues

### 40, 50, 65 & 71mm



### Cheshire Restoration

65*mm* 



### Chatterley Red



### Cortes



### you can download brick info cards at **crest-bst.co.uk**

### Chesham Red Multi

65mm

65mm

50, 65 & 71mm



### Devonshire Grey Multi





# • Edwardian Red Multi 65mm



### Elgin Blend

you can download brick info cards at crest-bst.co.uk





Fiori

65*mm* 

### 50 & 65mm





65*mm* 



### ▶Gibraltar



### Gelderland



### Glazed Bricks



### you can download brick info cards at crest-bst.co.uk

### Georgian Smooth Red Multi

65*mm* 

65mm





##