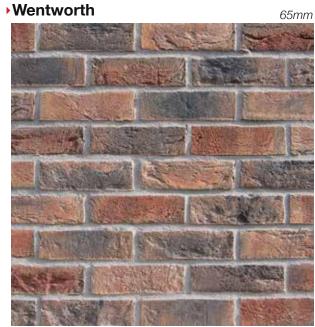

### **Old Runswick**



you can download brick info cards at **crest-bst.co.uk** 

### Old Fenland



### Old Ryedale

50 & 65mm







Old Windsor



### Polar White



### 50 & 65mm

50 & 65mm

### Oxbury Blend

65*mm* 



### Premium Robinia





you can download brick info cards at crest-bst.co.uk







Richmond Smooth Buff





### Richmond Smooth Red

65mm

65 & 73mm



you can download brick info cards at **crest-bst.co.uk** 



### ▶Rosado

Rosina

50 & 65mm

50 & 65mm





### Ruby Multi





### Sandford Blend



### Sandringham Red Multi





# Sapphire Red Stock 65mm





65 & 71mm

65*mm* 









Sandstone Smooth Yellow 65 & 71mm



### Selbourne Red Multi Stock







### Silver Birch



### Tudor Blend



### Victorian Reserve

65*mm* 





### Vinalmont Grey

65mm







Westerland Antique

## •Westminster Blue Black 65*mm*

### **Yorvik Restoration**

65*mm* 

### 65mm



Windsor Red



you can download brick info cards at crest-bst.co.uk

### CREST NELSKAMP ROOFING TILES



The Crest Nelskamp Roofing range has proven to be an inspired choice when used with both modern and traditional styles of architecture as well as renovation and heritage works. Whatever your needs, from traditional rustic pantiles to beautiful large format clay and bespoke crafted glazed tiles we have a wide choice of roofing solutions all proven to enhance any type of build.

SP10



### tiles for every roof



Scan me



Wolds



S9



H10



F12



Biber



F8.5



F15



\*As per European trademark Nr.7287956, filed on 2.October 2008, the Trademark PLANUM belongs to La Escande