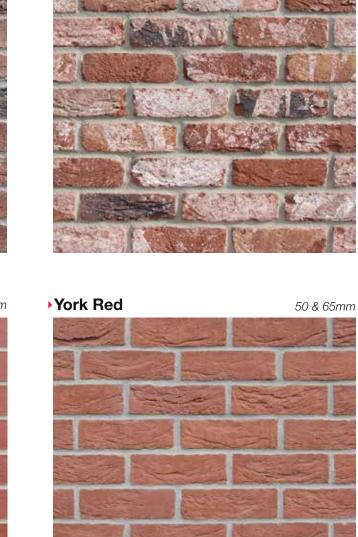

### **Old Runswick**



you can download brick info cards at **crest-bst.co.uk** 

### Old Fenland



### Old Ryedale

50 & 65mm







Old Windsor



### Polar White



### 50 & 65mm

50 & 65mm

### Oxbury Blend

65*mm* 



### Premium Robinia





you can download brick info cards at crest-bst.co.uk







Richmond Smooth Buff





### Richmond Smooth Red

65mm

65 & 73mm



you can download brick info cards at **crest-bst.co.uk** 



### ▶Rosado

Rosina

50 & 65mm

50 & 65mm





### Ruby Multi





### Sandford Blend



### Sandringham Red Multi





# Sapphire Red Stock 65mm





65 & 71mm

65*mm* 









Sandstone Smooth Yellow 65 & 71mm



### Selbourne Red Multi Stock







### Silver Birch



### Tudor Blend



### Victorian Reserve

65*mm* 





### Vinalmont Grey

65mm







Westerland Antique

## •Westminster Blue Black 65*mm*

### **Yorvik Restoration**

65*mm* 

### 65mm



Windsor Red



you can download brick info cards at crest-bst.co.uk

### CREST NELSKAMP ROOFING TILES



The Crest Nelskamp Roofing range has proven to be an inspired choice when used with both modern and traditional styles of architecture as well as renovation and heritage works. Whatever your needs, from traditional rustic pantiles to beautiful large format clay and bespoke crafted glazed tiles we have a wide choice of roofing solutions all proven to enhance any type of build.

SP10



### tiles for every roof



Scan me



Wolds



S9



H10



F12



Biber



F8.5



F15



\*As per European trademark Nr.7287956, filed on 2.October 2008, the Trademark PLANUM belongs to La Escandell