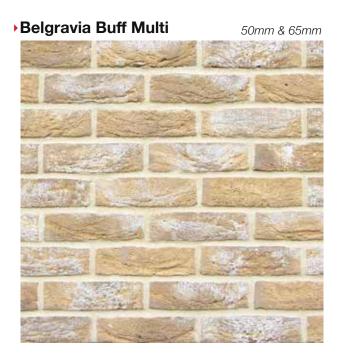

uct colours shown in this publication can vary due to the limitations of the production process. With this in mind we advise all customers to view a sample of the actual product before ordering. The Crest brick range is manufactured from natural raw materials and thus may be subject to slight colour variations, which can also enhance their general appearance. Please consider that being a natural product our clay bricks appearance can differ in various weather and lighting conditions. Crest reserve the right to change brick styles without notice. All products are subject to availability and the company's standard conditions of sale.







### Autumn Gold



### you can download brick info cards at crest-bst.co.uk

### Arden Bronze



### Baltrum

### 65mm

65 & 71mm







Beluga Blend





Berkshire Red Multi

65mm





### Bloomsbury





### Byland Mixture



Burghley Mixture



65mm

### Burwell Yellow

50 & 65mm



### Cavendish Antique

65*mm* 



Cardinal Red Multi



you can download brick info cards at crest-bst.co.uk



### Charleston Blues

### 40, 50, 65 & 71mm



### Cheshire Restoration

65*mm* 



### Chatterley Red



### Cortes



### you can download brick info cards at **crest-bst.co.uk**

### Chesham Red Multi

65mm

65mm

50, 65 & 71mm



### Devonshire Grey Multi





# • Edwardian Red Multi 65mm



### Elgin Blend

you can download brick info cards at crest-bst.co.uk





Fiori

65*mm* 

### 50 & 65mm





65*mm* 



### ▶Gibraltar



### Gelderland



### Glazed Bricks



### you can download brick info cards at crest-bst.co.uk

### Georgian Smooth R