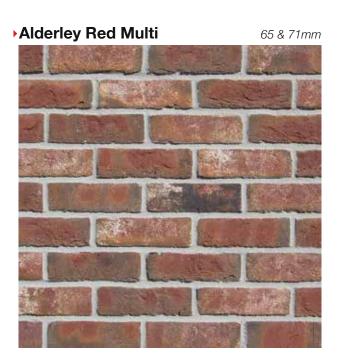

you to a dedicated brick product page.





0719 Every effort has been made to ensure reasonable accuracy of all products shown in this brochure. The product colours shown in this publication can vary due to the limitations of the production process. With this in mind we advise all customers to view a sample of the actual product before ordering. The Crest brick range is manufactured from natural raw materials and thus may be subject to slight colour variations, which can also enhance their general appearance. Please consider that being a natural product our clay bricks appearance can differ in various weather and lighting conditions. Crest reserve the right to change brick styles without notice. All products are subject to availability and the company's standard conditions of sale.







### Autumn Gold



### you can download brick info cards at crest-bst.co.uk

### Arden Bronze



### Baltrum

### 65mm

65 & 71mm







Beluga Blend





Berkshire Red Multi

65mm





### Bloomsbury





### Byland Mixture



Burghley Mixture



65mm

### Burwell Yellow

50 & 65mm



### Cavendish Antique

65*mm* 



Cardinal Red Multi



you can download brick info cards at crest-bst.co.uk



### Charleston Blues

### 40, 50, 65 & 71mm



### Cheshire Restoration

65*mm* 



### Chatterley Red



### Cortes



### you can download brick info cards at **crest-bst.co.uk**

### Chesham Red Multi

65mm

65mm

50, 65 & 71mm



### Devonshire Grey Multi





# • Edwardian Red Multi 65mm



### Elgin Blend

you can download brick info cards at crest-bst.co.uk





Fiori

65*mm* 

### 50 & 65