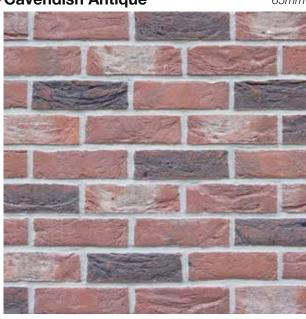

### Cavendish Antique

65*mm* 

Cardinal Red Multi

you can download brick info cards at crest-bst.co.uk