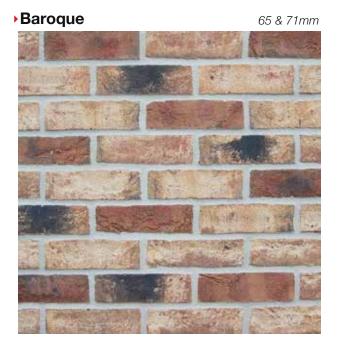

brochure. The product colours shown in this publication can vary due to the limitations of the production process. With this in mind we advise all customers to view a sample of the actual product before ordering. The Crest brick range is manufactured from natural raw materials and thus may be subject to slight colour variations, which can also enhance their general appearance. Please consider that being a natural product our clay bricks appearance can differ in various weather and lighting conditions. Crest reserve the right to change brick styles without notice. All products are subject to availability and the company's standard conditions of sale.







### Autumn Gold



### you can download brick info cards at crest-bst.co.uk

### Arden Bronze



### Baltrum

### 65mm

65 & 71mm







Beluga Blend





Berkshire Red Multi

65mm





### Bloomsbury





### Byland Mixture



Burghley Mixture



65mm

### Burwell Yellow

50 & 65mm



### Cavendish Antique

65*mm* 



Cardinal Red Multi



you can download brick info cards at crest-bst.co.uk



### Charleston Blues

### 40, 50, 65 & 71mm



### Cheshire Restoration

65*mm* 



### Chatterley Red



### Cortes



### you can download brick info cards at **crest-bst.co.uk**

### Chesham Red Multi

65mm

65mm

50, 65 & 71mm



### Devonshire Grey Multi





# • Edwardian Red Multi 65mm



### Elgin Blend

you can download brick info cards at crest-bst.co.uk





Fiori

65*mm* 

### 50 & 65mm





65*mm* 



### ▶Gibraltar



### Gelderland



### Glazed Bricks



### you can download brick info cards at crest-bst.co.uk

###