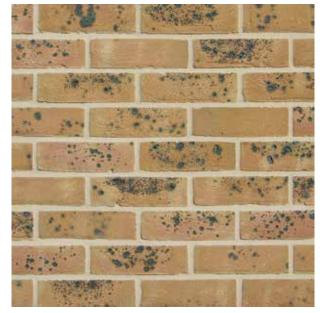

uk

### Georgian Smooth Red Multi

65*mm* 

65mm





### Granite Grey Multi



### Graphite Black Multi



65*mm* 





### Harewood Blend

### you can download brick info cards at crest-bst.co.uk

### Grosvenor Grey Multi



### Havana

65*mm* 

65 & 71mm





50 & 65mm



### Heritage Antique

65*mm* 



### Heathland



### Horta



Henley Blend

65*mm* 

50 & 65mm

### Imperador



### Imperial Britannia



# Kingsbridge 65 mm

### Kensington Yellow Multi

73mm



### Kingston Weathered Gault



### you can download brick info cards at crest-bst.co.uk

### Kentish Sandstone

65*mm* 

65 mm

50, 65 & 71mm



### Knavesmire





### Knightsbridge Multi

65*mm* 



### ►Lava



### Manganese





### you can download brick info cards at crest-bst.co.uk

### London Yellow Stock

65*mm* 



### Manhattan Grey

50 & 65mm





### Mellow Rustic



### Midnight

50, 65 & 71mm



### you can download brick info cards at crest-bst.co.uk

### Mayfair Yellow Multi



### Moorland Blend

50 & 65mm









65*mm* 



Nero



### •Old Anglian



### Norfolk Antique

65 mm



### Old Castle Blend

50 & 65mm





### •Old Hambleton

50 & 65mm





### **Old Runswick**



you can download brick info cards at **crest-bst.co.uk** 

### Old Fenland



### Old Ryedale

50 & 65mm







Old Windsor



### Polar White



### 50 & 65mm

50 & 65mm

### Oxbury Blend

65*mm* 



### Premium Robinia





you can download brick info cards at crest-bst.co.uk







Richmond Smooth Buff





### Richmond Smooth Red

65mm

65 & 73mm



you can download brick info cards at **crest-bst.co.uk** 



###