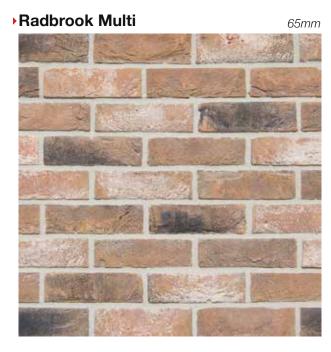

ulti

65*mm* 



### ►Lava



### Manganese





### you can download brick info cards at crest-bst.co.uk

### London Yellow Stock

65*mm* 



### Manhattan Grey

50 & 65mm





### Mellow Rustic



### Midnight

50, 65 & 71mm



### you can download brick info cards at crest-bst.co.uk

### Mayfair Yellow Multi



### Moorland Blend

50 & 65mm









65*mm* 



Nero



### •Old Anglian



### Norfolk Antique

65 mm



### Old Castle Blend

50 & 65mm





### •Old Hambleton

50 & 65mm





### **Old Runswick**



you can download brick info cards at **crest-bst.co.uk** 

### Old Fenland



### Old Ryedale

50 & 65mm







Old Windsor



### Polar White



### 50 & 65mm

50 & 65mm

### Oxbury Blend

65*mm* 



### Premium Robinia





you can download brick info cards at crest-bst.co.uk







Richmond Smooth Buff





### Richmond Smooth Red

65mm

65 & 73mm



you can download brick info cards at **crest-bst.co.uk** 



### ▶Rosado

Rosina

50 & 65mm

50 & 65mm





### Ruby Multi





### Sandford Blend



### Sandringham Red Multi





# Sapphire Red Stock 65mm





65 & 71mm

65*mm* 









Sandstone Smooth Yellow 65 & 71mm



### Selbourne Red Multi Stock







### Silver Birch



### Tudor Blend



### Victorian Reserve

65*mm* 





### Vinalmont Grey

65mm







Westerland Antique

## •Westminster Blue Black 65*mm*

### **Yorvik Restoration**

65*mm* 

### 65mm



Windsor Red



you can download brick info cards at crest-bst.co.uk

### CREST NELSKAMP ROOFING TILES



The Crest Nelskamp Roofing range has proven to be an inspired choice when used with both moder