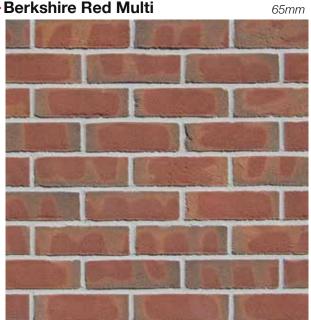

lication can vary due to the limitations of the production process. With this in mind we advise all customers to view a sample of the actual product before ordering. The Crest brick range is manufactured from natural raw materials and thus may be subject to slight colour variations, which can also enhance their general appearance. Please consider that being a natural product our clay bricks appearance can differ in various weather and lighting conditions. Crest reserve the right to change brick styles without notice. All products are subject to availability and the company's standard conditions of sale.







### Autumn Gold



### you can download brick info cards at crest-bst.co.uk

### Arden Bronze



### Baltrum

### 65mm

65 & 71mm







Beluga Blend





Berkshire Red Multi

65mm





### Bloomsbury





### Byland Mixture



Burghley Mixture



65mm

### Burwell Yellow

50 & 65mm



### Cavendish Antique

65*mm* 



Cardinal Red Multi



you can download brick info cards at crest-bst.co.uk



### Charleston Blues

### 40, 50, 65 & 71mm



### Cheshire Restoration

65*mm* 



### Chatterley Red



### Cortes



### you can download brick info cards at **crest-bst.co.uk**

### Chesham Red Multi

65mm

65mm

50, 65 & 71mm



### Devonshire Grey Multi





# • Edwardian Red Multi 65mm



### Elgin Blend

you can download brick info cards at crest-bst.co.uk





Fiori

65*mm* 

### 50 & 65mm





65*mm* 



### ▶Gibraltar



### Gelderland



### Glazed Bricks



### you can download brick info cards at crest-bst.co.uk

### Georgian Smooth Red Multi

65*mm* 

65mm