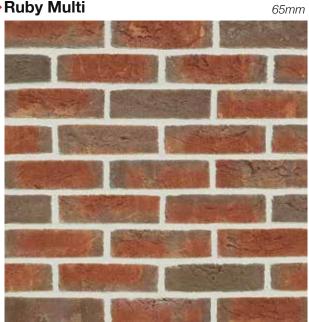

## Midnight

50, 65 & 71mm



### you can download brick info cards at crest-bst.co.uk

### Mayfair Yellow Multi



### Moorland Blend

50 & 65mm









65*mm* 



Nero



### •Old Anglian



### Norfolk Antique

65 mm



### Old Castle Blend

50 & 65mm





### •Old Hambleton

50 & 65mm





### **Old Runswick**



you can download brick info cards at **crest-bst.co.uk** 

### Old Fenland



### Old Ryedale

50 & 65mm







Old Windsor



### Polar White



### 50 & 65mm

50 & 65mm

### Oxbury Blend

65*mm* 



### Premium Robinia





you can download brick info cards at crest-bst.co.uk







Richmond Smooth Buff





### Richmond Smooth Red

65mm

65 & 73mm



you can download brick info cards at **crest-bst.co.uk** 



### ▶Rosado

Rosina

50 & 65mm

50 & 65mm





### Ruby Multi





### Sandford Blend



### Sandringham Red Multi





# Sapphire Red Stock 65mm





65 & 71mm

65*mm* 









Sandstone Smooth Yellow 65 & 71mm



### Selbourne Red Multi Stock







### Silver Birch



### Tudor Blend



### Victorian Reserve

65*mm* 





### Vinalmont Grey

65mm







Westerland Antique

## •Westminster Blue Black 65*mm*

### **Yorvik Restoration**

65*mm* 

### 65mm



Windsor Red



you can download brick info cards at crest-bst.co.uk

### CREST NELSKAMP ROOFING TILES



The Crest Nelskamp Roofing range has proven to be an inspired choice when used with both modern and traditional styles of architecture as well as renovation and heritage works. Whatever your needs, from traditional rustic pantiles to beautiful large format clay and bespoke crafted glazed tiles