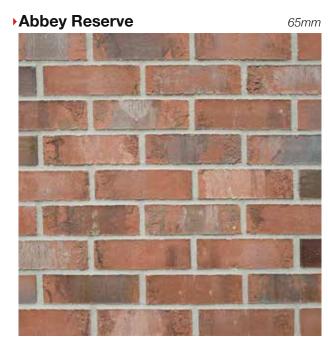

take you to a dedicated brick product page.





0719 Every effort has been made to ensure reasonable accuracy of all products shown in this brochure. The product colours shown in this publication can vary due to the limitations of the production process. With this in mind we advise all customers to view a sample of the actual product before ordering. The Crest brick range is manufactured from natural raw materials and thus may be subject to slight colour variations, which can also enhance their general appearance. Please consider that being a natural product our clay bricks appearance can differ in various weather and lighting conditions. Crest reserve the right to change brick styles without notice. All products are subject to availability and the company's standard conditions of sale.







### Autumn Gold



### you can download brick info cards at crest-bst.co.uk

### Arden Bronze



### Baltrum

### 65mm

65 & 71mm







Beluga Blend





Berkshire Red Multi

65mm





### Bloomsbury





### Byland Mixture



Burghley Mixture



65mm

### Burwell Yellow

50 & 65mm



### Cavendish Antique

65*mm* 



Cardinal Red Multi



you can download brick info cards at crest-bst.co.uk



### Charleston Blues

### 40, 50, 65 & 71mm



### Cheshire Restoration

65*mm* 



### Chatterley Red



### Cortes



### you can download brick info cards at **crest-bst.co.uk**

### Chesham Red Multi

65mm

65mm

50, 65 & 71mm



### Devonshire Grey Multi





# • Edwardian Red Multi 65mm



### Elgin Blend

you can download brick info cards at crest-bst.co.uk





Fiori

65*mm* 

### 50