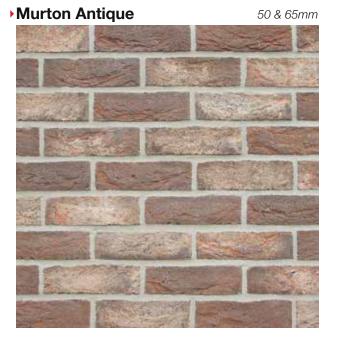

or Grey Multi



### Havana

65*mm* 

65 & 71mm





50 & 65mm



### Heritage Antique

65*mm* 



### Heathland



### Horta



Henley Blend

65*mm* 

50 & 65mm

### Imperador



### Imperial Britannia



# Kingsbridge 65 mm

### Kensington Yellow Multi

73mm



### Kingston Weathered Gault



### you can download brick info cards at crest-bst.co.uk

### Kentish Sandstone

65*mm* 

65 mm

50, 65 & 71mm



### Knavesmire





### Knightsbridge Multi

65*mm* 



### ►Lava



### Manganese





### you can download brick info cards at crest-bst.co.uk

### London Yellow Stock

65*mm* 



### Manhattan Grey

50 & 65mm





### Mellow Rustic



### Midnight

50, 65 & 71mm



### you can download brick info cards at crest-bst.co.uk

### Mayfair Yellow Multi



### Moorland Blend

50 & 65mm









65*mm* 



Nero



### •Old Anglian



### Norfolk Antique

65 mm



### Old Castle Blend

50 & 65mm





### •Old Hambleton

50 & 65mm





### **Old Runswick**



you can download brick info cards at **crest-bst.co.uk** 

### Old Fenland



### Old Ryedale

50 & 65mm







Old Windsor



### Polar White



### 50 & 65mm

50 & 65mm

### Oxbury Blend

65*mm* 



### Premium Robinia





you can download brick info cards at crest-bst.co.uk







Richmond Smooth Buff





### Richmond Smooth Red

65mm

65 & 73mm



you can download brick info cards at **crest-bst.co.uk** 



### ▶Rosado

Rosina

50 & 65mm

50 & 65mm





### Ruby Multi





### Sandford Blend



### Sandringham Red Multi





# Sapphire Red Stock 65mm





65 & 71mm

65*mm* 









Sandstone Smooth Yellow 65 & 71mm