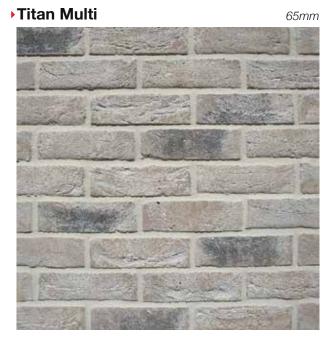

# •Old Hambleton

50 & 65mm





### **Old Runswick**



you can download brick info cards at **crest-bst.co.uk** 

### Old Fenland



### Old Ryedale

50 & 65mm







Old Windsor



### Polar White



### 50 & 65mm

50 & 65mm

### Oxbury Blend

65*mm* 



### Premium Robinia





you can download brick info cards at crest-bst.co.uk







Richmond Smooth Buff





### Richmond Smooth Red

65mm

65 & 73mm



you can download brick info cards at **crest-bst.co.uk** 



### ▶Rosado

Rosina

50 & 65mm

50 & 65mm





### Ruby Multi





### Sandford Blend



### Sandringham Red Multi





# Sapphire Red Stock 65mm





65 & 71mm

65*mm* 









Sandstone Smooth Yellow 65 & 71mm



### Selbourne Red Multi Stock







### Silver Birch



### Tudor Blend



### Victorian Reserve

65*mm* 





### Vinalmont Grey

65mm







Westerland Antique

## •Westminster Blue Black 65*mm*

### **Yorvik Restoration**

65*mm* 

### 65mm



Windsor Red



you can download brick info cards at crest-bst.co.uk

### CREST NELSKAMP ROOFING TILES



The Crest Nelskamp Roofing range has proven to be an inspired choice when used with both modern and traditional styles of architecture as well as renovation and heritage works. Whatever your needs, from traditional rustic pantiles to beautiful large format clay and bespoke crafted glazed tiles we have a wide choice of roofing solutions all proven to enhance any type of build.

SP10



### tiles for every roof



Scan me



Wolds



S9



H10



F12



Biber



F8.5



F15



\*As per European trademark Nr.7287956, filed on 2.October 2008, the Trademar