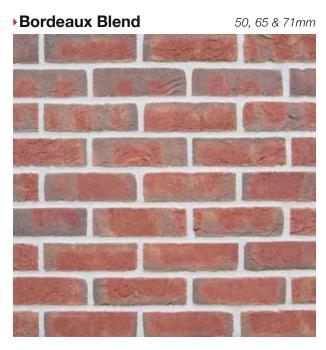

to the limitations of the production process. With this in mind we advise all customers to view a sample of the actual product before ordering. The Crest brick range is manufactured from natural raw materials and thus may be subject to slight colour variations, which can also enhance their general appearance. Please consider that being a natural product our clay bricks appearance can differ in various weather and lighting conditions. Crest reserve the right to change brick styles without notice. All products are subject to availability and the company's standard conditions of sale.







### Autumn Gold



### you can download brick info cards at crest-bst.co.uk

### Arden Bronze



### Baltrum

### 65mm

65 & 71mm







Beluga Blend





Berkshire Red Multi

65mm





### Bloomsbury





### Byland Mixture



Burghley Mixture



65mm

### Burwell Yellow

50 & 65mm



### Cavendish Antique

65*mm* 



Cardinal Red Multi



you can download brick info cards at crest-bst.co.uk



### Charleston Blues

### 40, 50, 65 & 71mm



### Cheshire Restoration

65*mm* 



### Chatterley Red



### Cortes



### you can download brick info cards at **crest-bst.co.uk**

### Chesham Red Multi

65mm

65mm

50, 65 & 71mm



### Devonshire Grey Multi





# • Edwardian Red Multi 65mm



### Elgin Blend

you can download brick info cards at crest-bst.co.uk





Fiori

65*mm* 

### 50 & 65mm





65*mm* 



### ▶Gibraltar



### Gelderland



### Glazed Bricks



### you can download brick info cards at crest-bst.co.uk

### Georgian Smooth Red Multi

65*mm* 

65mm





### Granite Grey Multi