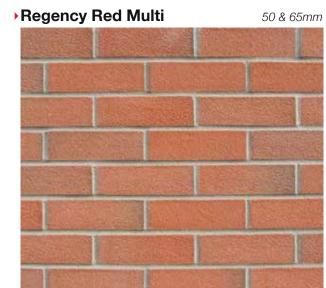

### Manganese





### you can download brick info cards at crest-bst.co.uk

### London Yellow Stock

65*mm* 



### Manhattan Grey

50 & 65mm





### Mellow Rustic



### Midnight

50, 65 & 71mm



### you can download brick info cards at crest-bst.co.uk

### Mayfair Yellow Multi



### Moorland Blend

50 & 65mm









65*mm* 



Nero



### •Old Anglian



### Norfolk Antique

65 mm



### Old Castle Blend

50 & 65mm





### •Old Hambleton

50 & 65mm





### **Old Runswick**



you can download brick info cards at **crest-bst.co.uk** 

### Old Fenland



### Old Ryedale

50 & 65mm







Old Windsor



### Polar White



### 50 & 65mm

50 & 65mm

### Oxbury Blend

65*mm* 



### Premium Robinia





you can download brick info cards at crest-bst.co.uk







Richmond Smooth Buff





### Richmond Smooth Red

65mm

65 & 73mm



you can download brick info cards at **crest-bst.co.uk** 



### ▶Rosado

Rosina

50 & 65mm

50 & 65mm





### Ruby Multi





### Sandford Blend



### Sandringham Red Multi





# Sapphire Red Stock 65mm





65 & 71mm

65*mm* 









Sandstone Smooth Yellow 65 & 71mm



### Selbourne Red Multi Stock







### Silver Birch



### Tudor Blend



### Victorian Reserve

65*mm* 





### Vinalmont Grey

65mm







Westerland Antique

## •Westminster Blue Black 65*mm*

### **Yorvik Restoration**

65*mm* 

### 65mm



Windsor Red



you can download brick info cards at crest-bst.co.uk

### CREST NELSKAMP ROOFING TILES



The Crest Nelskamp Roofing range has proven to be an inspired choice when used with both modern and traditional styles of ar