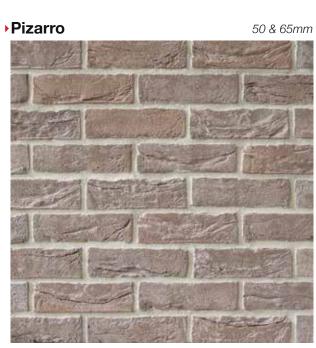

50, 65 & 71mm



### Knavesmire





### Knightsbridge Multi

65*mm* 



### ►Lava



### Manganese





### you can download brick info cards at crest-bst.co.uk

### London Yellow Stock

65*mm* 



### Manhattan Grey

50 & 65mm





### Mellow Rustic



### Midnight

50, 65 & 71mm



### you can download brick info cards at crest-bst.co.uk

### Mayfair Yellow Multi



### Moorland Blend

50 & 65mm









65*mm* 



Nero



### •Old Anglian



### Norfolk Antique

65 mm



### Old Castle Blend

50 & 65mm





### •Old Hambleton

50 & 65mm





### **Old Runswick**



you can download brick info cards at **crest-bst.co.uk** 

### Old Fenland



### Old Ryedale

50 & 65mm







Old Windsor



### Polar White



### 50 & 65mm

50 & 65mm

### Oxbury Blend

65*mm* 



### Premium Robinia





you can download brick info cards at crest-bst.co.uk







Richmond Smooth Buff





### Richmond Smooth Red

65mm

65 & 73mm



you can download brick info cards at **crest-bst.co.uk** 



### ▶Rosado

Rosina

50 & 65mm

50 & 65mm





### Ruby Multi





### Sandford Blend



### Sandringham Red Multi





# Sapphire Red Stock 65mm





65 & 71mm

65*mm* 









Sandstone Smooth Yellow 65 & 71mm



### Selbourne Red Multi Stock







### Silver Birch



### Tudor Blend



### Victorian Reserve

65*mm* 





### Vinalmont Grey

65mm







Westerland Antique

## •Westminster Blue Black 65*mm*

### **Yorvik Restoration**

65*mm* 

### 65mm



Windsor Red



you can download brick info cards at crest-bst.co.uk

### CREST NELSKAMP ROOFING TILES



The Crest Nelskamp Roofing range has p