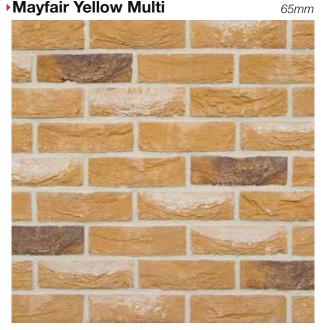

cards at crest-bst.co.uk

### Grosvenor Grey Multi



### Havana

65*mm* 

65 & 71mm





50 & 65mm



### Heritage Antique

65*mm* 



### Heathland



### Horta



Henley Blend

65*mm* 

50 & 65mm

### Imperador



### Imperial Britannia



# Kingsbridge 65 mm

### Kensington Yellow Multi

73mm



### Kingston Weathered Gault



### you can download brick info cards at crest-bst.co.uk

### Kentish Sandstone

65*mm* 

65 mm

50, 65 & 71mm



### Knavesmire





### Knightsbridge Multi

65*mm* 



### ►Lava



### Manganese





### you can download brick info cards at crest-bst.co.uk

### London Yellow Stock

65*mm* 



### Manhattan Grey

50 & 65mm





### Mellow Rustic



### Midnight

50, 65 & 71mm



### you can download brick info cards at crest-bst.co.uk

### Mayfair Yellow Multi



### Moorland Blend

50 & 65mm









65*mm* 



Nero



### •Old Anglian



### Norfolk Antique

65 mm



### Old Castle Blend

50 & 65mm





### •Old Hambleton

50 & 65mm





### **Old Runswick**



you can download brick info cards at **crest-bst.co.uk** 

### Old Fenland



### Old Ryedale

50 & 65mm







Old Windsor



### Polar White



### 50 & 65mm

50 & 65mm

### Oxbury Blend

65*mm* 



### Premium Robinia





you can download brick info cards at crest-bst.co.uk







Richmond Smooth Buff





### Richmond Smooth Red

65mm

65 & 73mm



you can download brick info cards at **crest-bst.co.uk** 



### ▶Rosado

Rosina

50 & 65mm

50 & 65mm





### Ruby Multi





### Sandford Blend



### Sandringham Red Multi





# Sapphire Red Stock 65mm





65 & 71mm

65*mm*