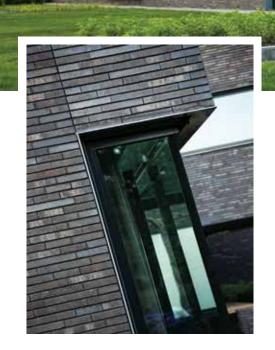

### the Crest portfolio of high quality clay facing bricks

Linea by Crest is an extensive range of long format bricks which brings something very different to a project. These elegant bricks are available in a variety of different colours, textures and sizes.

NEA

L

The stunning Charleston Blues Linea bricks featured here are just one example of the kind of 'special architectural design' products that we supply. If you have a need for something a little different we can provide the ideas and the solution.