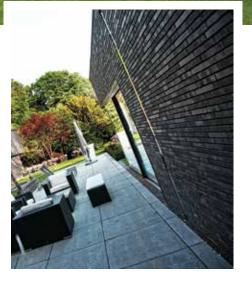

### the Crest portfolio of high quality clay facing bricks

Linea by Crest is an extensive range of long format bricks which brings something very different to a project. These elegant bricks are available in a variety of different colours, textures and sizes.

NEA

L

The stunning Charleston Blues Linea bricks featured here are just one example of the kind of 'special architectural design' products that we supply. If you have a need for something a little different we can provide the ideas and the solution.