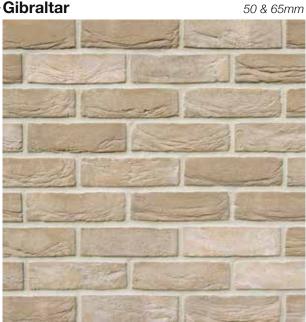

wnload brick info cards at crest-bst.co.uk

### Arden Bronze



### Baltrum

### 65mm

65 & 71mm







Beluga Blend





Berkshire Red Multi

65mm





### Bloomsbury





### Byland Mixture



Burghley Mixture



65mm

### Burwell Yellow

50 & 65mm



### Cavendish Antique

65*mm* 



Cardinal Red Multi



you can download brick info cards at crest-bst.co.uk



### Charleston Blues

### 40, 50, 65 & 71mm



### Cheshire Restoration

65*mm* 



### Chatterley Red



### Cortes



### you can download brick info cards at **crest-bst.co.uk**

### Chesham Red Multi

65mm

65mm

50, 65 & 71mm



### Devonshire Grey Multi





# • Edwardian Red Multi 65mm



### Elgin Blend

you can download brick info cards at crest-bst.co.uk





Fiori

65*mm* 

### 50 & 65mm





65*mm* 



### ▶Gibraltar



### Gelderland



### Glazed Bricks



### you can download brick info cards at crest-bst.co.uk

### Georgian Smooth Red Multi

65*mm* 

65mm





### Granite Grey Multi



### Graphite Black Multi



65*mm* 





### Harewood Blend

### you can download brick info cards at crest-bst.co.uk

### Grosvenor Grey Multi



### Havana

65*mm* 

65 & 71mm





50 & 65mm



### Heritage Antique

65*mm* 



### Heathland



### Horta



Henley Blend

65*mm* 

50 & 65mm

### Imperador



### Imperial Britannia



# Kingsbridge 65 mm

### Kensington Yellow Multi

73mm



### Kingston Weathered Gault



### you can download brick info cards at crest-bst.co.uk

### Kentish Sandstone

65*mm* 

65 mm

50, 65 & 71mm



### Knavesmire





### Knightsbridge Multi

65*mm* 



### ►Lava



### Manganese