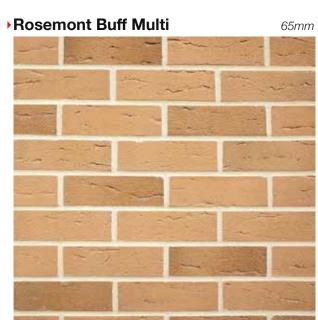

Mellow Rustic



### Midnight

50, 65 & 71mm



### you can download brick info cards at crest-bst.co.uk

### Mayfair Yellow Multi



### Moorland Blend

50 & 65mm









65*mm* 



Nero



### •Old Anglian



### Norfolk Antique

65 mm



### Old Castle Blend

50 & 65mm





### •Old Hambleton

50 & 65mm





### **Old Runswick**



you can download brick info cards at **crest-bst.co.uk** 

### Old Fenland



### Old Ryedale

50 & 65mm







Old Windsor



### Polar White



### 50 & 65mm

50 & 65mm

### Oxbury Blend

65*mm* 



### Premium Robinia





you can download brick info cards at crest-bst.co.uk







Richmond Smooth Buff





### Richmond Smooth Red

65mm

65 & 73mm



you can download brick info cards at **crest-bst.co.uk** 



### ▶Rosado

Rosina

50 & 65mm

50 & 65mm





### Ruby Multi





### Sandford Blend



### Sandringham Red Multi





# Sapphire Red Stock 65mm





65 & 71mm

65*mm* 









Sandstone Smooth Yellow 65 & 71mm



### Selbourne Red Multi Stock







### Silver Birch



### Tudor Blend



### Victorian Reserve

65*mm* 





### Vinalmont Grey

65mm







Westerland Antique

## •Westminster Blue Black 65*mm*

### **Yorvik Restoration**

65*mm* 

### 65mm



Windsor Red



you can download brick info cards at crest-bst.co.uk

### CREST NELSKAMP ROOFING TILES



The Crest Nelskamp Roofing range has proven to be an inspired choice when used with both modern and traditional styles of architecture as well as renovation and heritage works. Whatever your needs, from traditional rustic pantiles to beautiful large format clay and bespoke cr