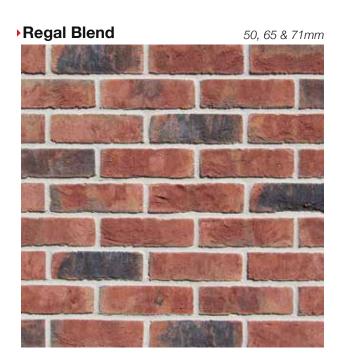

65*mm* 



### ►Lava



### Manganese





### you can download brick info cards at crest-bst.co.uk

### London Yellow Stock

65*mm* 



### Manhattan Grey

50 & 65mm





### Mellow Rustic



### Midnight

50, 65 & 71mm



### you can download brick info cards at crest-bst.co.uk

### Mayfair Yellow Multi



### Moorland Blend

50 & 65mm









65*mm* 



Nero



### •Old Anglian



### Norfolk Antique

65 mm



### Old Castle Blend

50 & 65mm





### •Old Hambleton

50 & 65mm





### **Old Runswick**



you can download brick info cards at **crest-bst.co.uk** 

### Old Fenland



### Old Ryedale

50 & 65mm







Old Windsor



### Polar White



### 50 & 65mm

50 & 65mm

### Oxbury Blend

65*mm* 



### Premium Robinia





you can download brick info cards at crest-bst.co.uk







Richmond Smooth Buff





### Richmond Smooth Red

65mm

65 & 73mm



you can download brick info cards at **crest-bst.co.uk** 



### ▶Rosado

Rosina

50 & 65mm

50 & 65mm





### Ruby Multi





### Sandford Blend



### Sandringham Red Multi





# Sapphire Red Stock 65mm





65 & 71mm

65*mm* 









Sandstone Smooth Yellow 65 & 71mm



### Selbourne Red Multi Stock







### Silver Birch



### Tudor Blend



### Victorian Reserve

65*mm* 





### Vinalmont Grey

65mm







Westerland Antique

## •Westminster Blue Black 65*mm*

### **Yorvik Restoration**

65*mm* 

### 65mm



Windsor Red



you can download brick info cards at crest-bst.co.uk

### CREST NELSKAMP ROOFING TILES



The Crest Nelskamp Roofing range has proven to be an inspired choice when used with both modern an