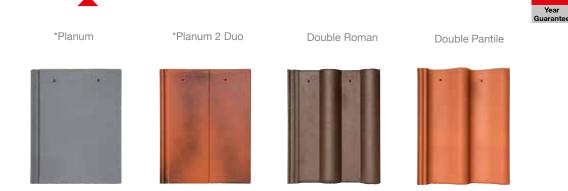

### CREST NELSKAMP ROOFING TILES

The Crest Nelskamp Roofing range has proven to be an inspired choice when used with both modern and traditional styles of architecture as well as renovation and heritage works. Whatever your needs, from traditional rustic pantiles to beautiful large format clay and bespoke crafted glazed tiles we have a wide choice of roofing solutions all proven to enhance any type of build.

### tiles for every roof

Scan me

Wolds

S9

H10

F12

Biber

F8.5