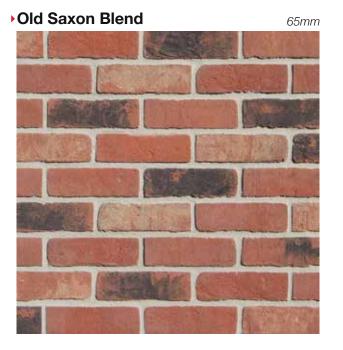

Ebony

Knavesmire and G10 Clay Roof Tile

1.0 Old Saxon Blend

www.crest-bst.co.uk

tel 01430 432667 fax 01430 433000 email info@crest-bst.co.uk

Howdenshire Way Howden East Yorkshire DN14 7HZ