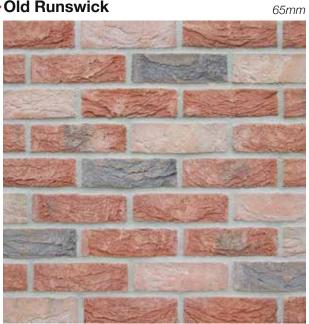

Imperador



### Imperial Britannia



# Kingsbridge 65 mm

### Kensington Yellow Multi

73mm



### Kingston Weathered Gault



### you can download brick info cards at crest-bst.co.uk

### Kentish Sandstone

65*mm* 

65 mm

50, 65 & 71mm



### Knavesmire





### Knightsbridge Multi

65*mm* 



### ►Lava



### Manganese





### you can download brick info cards at crest-bst.co.uk

### London Yellow Stock

65*mm* 



### Manhattan Grey

50 & 65mm





### Mellow Rustic



### Midnight

50, 65 & 71mm



### you can download brick info cards at crest-bst.co.uk

### Mayfair Yellow Multi



### Moorland Blend

50 & 65mm









65*mm* 



Nero



### •Old Anglian



### Norfolk Antique

65 mm



### Old Castle Blend

50 & 65mm





### •Old Hambleton

50 & 65mm





### **Old Runswick**



you can download brick info cards at **crest-bst.co.uk** 

### Old Fenland



### Old Ryedale

50 & 65mm







Old Windsor



### Polar White



### 50 & 65mm

50 & 65mm

### Oxbury Blend

65*mm* 



### Premium Robinia





you can download brick info cards at crest-bst.co.uk







Richmond Smooth Buff





### Richmond Smooth Red

65mm

65 & 73mm



you can download brick info cards at **crest-bst.co.uk** 



### ▶Rosado

Rosina

50 & 65mm

50 & 65mm





### Ruby Multi





### Sandford Blend



### Sandringham Red Multi





# Sapphire Red Stock 65mm





65 & 71mm

65*mm* 









Sandstone Smooth Yellow 65 & 71mm



### Selbourne Red Multi Stock







### Silver Birch



### Tudor Blend



### Victorian Reserve

65*mm* 





### Vinalmont Grey

65mm







Westerland Antique

#