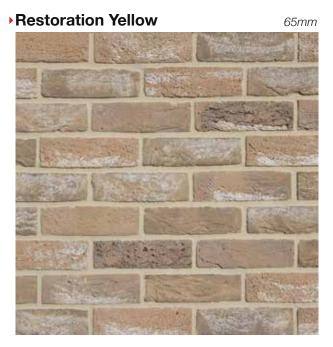

ti

65*mm* 



### ►Lava



### Manganese





### you can download brick info cards at crest-bst.co.uk

### London Yellow Stock

65*mm* 



### Manhattan Grey

50 & 65mm





### Mellow Rustic



### Midnight

50, 65 & 71mm



### you can download brick info cards at crest-bst.co.uk

### Mayfair Yellow Multi



### Moorland Blend

50 & 65mm









65*mm* 



Nero



### •Old Anglian



### Norfolk Antique

65 mm



### Old Castle Blend

50 & 65mm





### •Old Hambleton

50 & 65mm





### **Old Runswick**



you can download brick info cards at **crest-bst.co.uk** 

### Old Fenland



### Old Ryedale

50 & 65mm







Old Windsor



### Polar White



### 50 & 65mm

50 & 65mm

### Oxbury Blend

65*mm* 



### Premium Robinia





you can download brick info cards at crest-bst.co.uk







Richmond Smooth Buff





### Richmond Smooth Red

65mm

65 & 73mm



you can download brick info cards at **crest-bst.co.uk** 



### ▶Rosado

Rosina

50 & 65mm

50 & 65mm





### Ruby Multi





### Sandford Blend



### Sandringham Red Multi





# Sapphire Red Stock 65mm





65 & 71mm

65*mm* 









Sandstone Smooth Yellow 65 & 71mm



### Selbourne Red Multi Stock







### Silver Birch



### Tudor Blend



### Victorian Reserve

65*mm* 





### Vinalmont Grey

65mm







Westerland Antique

## •Westminster Blue Black 65*mm*

### **Yorvik Restoration**

65*mm* 

### 65mm



Windsor Red



you can download brick info cards at crest-bst.co.uk

### CREST NELSKAMP ROOFING TILES



The Crest Nelskamp Roofing range has proven to be an inspired choice when used with both modern