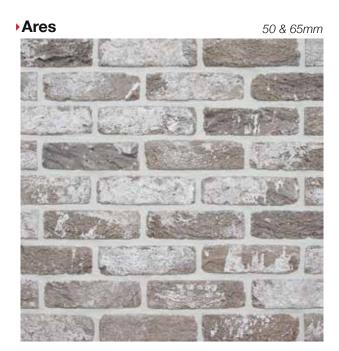

ke you to a dedicated brick product page.





0719 Every effort has been made to ensure reasonable accuracy of all products shown in this brochure. The product colours shown in this publication can vary due to the limitations of the production process. With this in mind we advise all customers to view a sample of the actual product before ordering. The Crest brick range is manufactured from natural raw materials and thus may be subject to slight colour variations, which can also enhance their general appearance. Please consider that being a natural product our clay bricks appearance can differ in various weather and lighting conditions. Crest reserve the right to change brick styles without notice. All products are subject to availability and the company's standard conditions of sale.







### Autumn Gold



### you can download brick info cards at crest-bst.co.uk

### Arden Bronze



### Baltrum

### 65mm

65 & 71mm







Beluga Blend





Berkshire Red Multi

65mm





### Bloomsbury





### Byland Mixture



Burghley Mixture



65mm

### Burwell Yellow

50 & 65mm



### Cavendish Antique

65*mm* 



Cardinal Red Multi



you can download brick info cards at crest-bst.co.uk



### Charleston Blues

### 40, 50, 65 & 71mm



### Cheshire Restoration

65*mm* 



### Chatterley Red



### Cortes



### you can download brick info cards at **crest-bst.co.uk**

### Chesham Red Multi

65mm

65mm

50, 65 & 71mm



### Devonshire Grey Multi





# • Edwardian Red Multi 65mm



### Elgin Blend

you can download brick info cards at crest-bst.co.uk





Fiori

65*mm* 

### 50 &