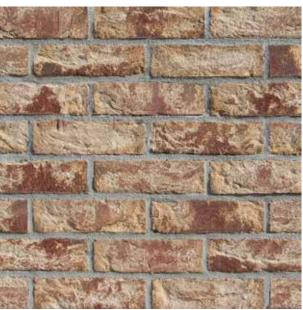

mm



### you can download brick info cards at crest-bst.co.uk

### Mayfair Yellow Multi



### Moorland Blend

50 & 65mm









65*mm* 



Nero



### •Old Anglian



### Norfolk Antique

65 mm



### Old Castle Blend

50 & 65mm





### •Old Hambleton

50 & 65mm





### **Old Runswick**



you can download brick info cards at **crest-bst.co.uk** 

### Old Fenland



### Old Ryedale

50 & 65mm







Old Windsor



### Polar White



### 50 & 65mm

50 & 65mm

### Oxbury Blend

65*mm* 



### Premium Robinia





you can download brick info cards at crest-bst.co.uk







Richmond Smooth Buff





### Richmond Smooth Red

65mm

65 & 73mm



you can download brick info cards at **crest-bst.co.uk** 



### ▶Rosado

Rosina

50 & 65mm

50 & 65mm





### Ruby Multi





### Sandford Blend



### Sandringham Red Multi





# Sapphire Red Stock 65mm





65 & 71mm

65*mm* 









Sandstone Smooth Yellow 65 & 71mm



### Selbourne Red Multi Stock







### Silver Birch



### Tudor Blend



### Victorian Reserve

65*mm* 





### Vinalmont Grey

65mm







Westerland Antique

## •Westminster Blue Black 65*mm*

### **Yorvik Restoration**

65*mm* 

### 65mm



Windsor Red



you can download brick info cards at crest-bst.co.uk

### CREST NELSKAMP ROOFING TILES



The Crest Nelskamp Roofing range has proven to be an inspired choice when used with both modern and traditional styles of architecture as well as renovation and heritage works. Whatever your needs, from traditional rustic pantiles to beautiful large format clay and bespoke crafted glazed tiles we have a wide choice o