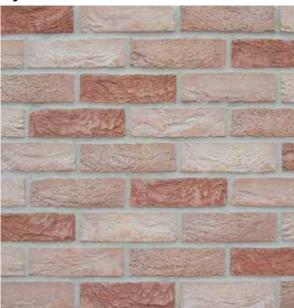

the production process. With this in mind we advise all customers to view a sample of the actual product before ordering. The Crest brick range is manufactured from natural raw materials and thus may be subject to slight colour variations, which can also enhance their general appearance. Please consider that being a natural product our clay bricks appearance can differ in various weather and lighting conditions. Crest reserve the right to change brick styles without notice. All products are subject to availability and the company's standard conditions of sale.







### Autumn Gold



### you can download brick info cards at crest-bst.co.uk

### Arden Bronze



### Baltrum

### 65mm

65 & 71mm







Beluga Blend





Berkshire Red Multi

65mm





### Bloomsbury





### Byland Mixture



Burghley Mixture



65mm

### Burwell Yellow

50 & 65mm



### Cavendish Antique

65*mm* 



Cardinal Red Multi



you can download brick info cards at crest-bst.co.uk



### Charleston Blues

### 40, 50, 65 & 71mm



### Cheshire Restoration

65*mm* 



### Chatterley Red



### Cortes



### you can download brick info cards at **crest-bst.co.uk**

### Chesham Red Multi

65mm

65mm

50, 65 & 71mm



### Devonshire Grey Multi





# • Edwardian Red Multi 65mm



### Elgin Blend

you can download brick info cards at crest-bst.co.uk





Fiori

65*mm* 

### 50 & 65mm





65*mm* 



### ▶Gibraltar



### Gelderland



### Glazed Bricks



### you can download brick info cards at crest-bst.co.uk

### Georgian Smooth Red Multi

65*mm* 

65mm





### Granite Grey Multi



### Graphite Black